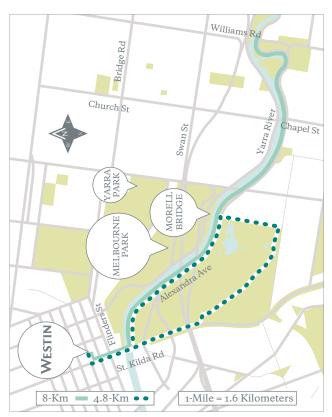

## 4.8 Kilometer route

- 1. Turn left on Collins St. and make a left onto Swanston St.
- 2. Cross Flinders Lane, then Flinders St., and pass Federation Sq.
- 3. Run on Princess Bridge, then descend the steps to the left.
- 4. Run 300-400 meters to the traffic light at Alexandra. Cross at traffic light, turn left and you're on the "Tan" ("Tan" is short for Botanical Gardens).
- 5. Follow the route as marked through the "Tan."
- 6. Head back to the hotel starting point.

## 8 Kilometer route

 Follow river all the way to the roundabout where Alexandra Avenue meets Williams St (500 m past Hering Island and Cafe Kanteen). This is the half way mark. Turn around and head back along the river to hotel.